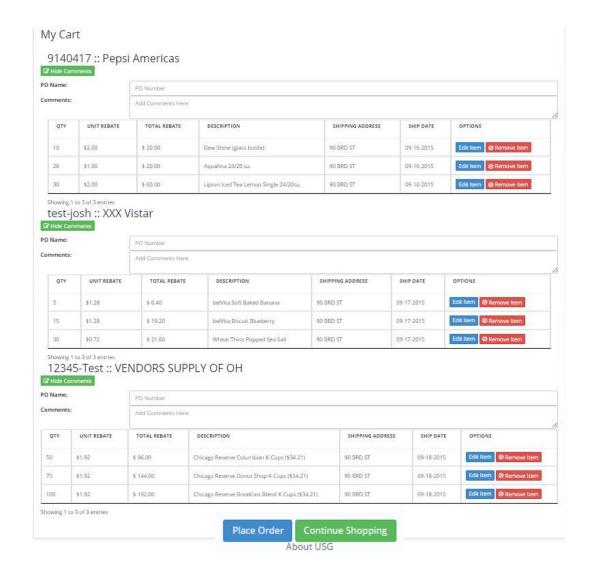

# You can build a shopping cart for various suppliers and multiple dates

### You get an immediate email confirmation of your order

| SKU            | Distributor Product No. | Description                                      | Quantity | Acct. No.                        | Ship<br>Week<br>Of | Rebate<br>Amount |
|----------------|-------------------------|--------------------------------------------------|----------|----------------------------------|--------------------|------------------|
| 12000141386    |                         | Dew Shine (glass bottle)                         | 10       | 9140417 : Pepsi Americas         | 2015-09-16         | 20.00            |
| 012000001598   | 30346                   | Aquafina 24/20 oz.                               | 20       | 9140417 : Pepsi Americas         | 2015-09-16         | 20.00            |
| 012000012693   | 105197                  | Lipton Iced Tea Lemon Single 24/20oz.            | 30       | 9140417 : Pepsi Americas         | 2015-09-16         | 60.00            |
| 193200018600   |                         | Wheat Thins Popped Sea Salt                      | 30       | test-josh : XXX Vistar           | 2015-09-17         | 21.60            |
| 44000290800    |                         | belVita Biscuit Blueberry                        | 15       | test-josh : XXX Vistar           | 2015-09-17         | 19.20            |
| 44000393200    |                         | belVita Soft Baked Banana                        | 5        | test-josh : XXX Vistar           | 2015-09-17         | 6.40             |
| 20036069939917 |                         | Chicago Reserve Breakfast Blend K-Cups (\$34.21) | 100      | 12345-Test: VENDORS SUPPLY OF OH | 2015-09-18         | 192.00           |
| 20036069939924 |                         | Chicago Reserve Columbian K-Cups (\$34.21)       | 50       | 12345-Test: VENDORS SUPPLY OF OH | 2015-09-18         | 96.00            |
| 20036069939948 | 1                       | Chicago Reserve Donut Shop K-Cups (\$34.21)      | 75       | 12345-Test: VENDORS SUPPLY OF OH | 2015-09-18         | 144.00           |

Total Eligible PurchasePower™ Rebate Amount: \$ 579.20