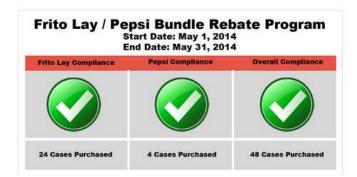

Bundle rebates will require you to purchase products from multiple manufacturers. If you have met the compliance for each manufacturer a green check mark will show. If you have not met compliance for each manufacturer a red "X" will show. Once all manufacturers' compliance is met, a green check will show in the Overall Compliance box – this means you are qualified for the program.