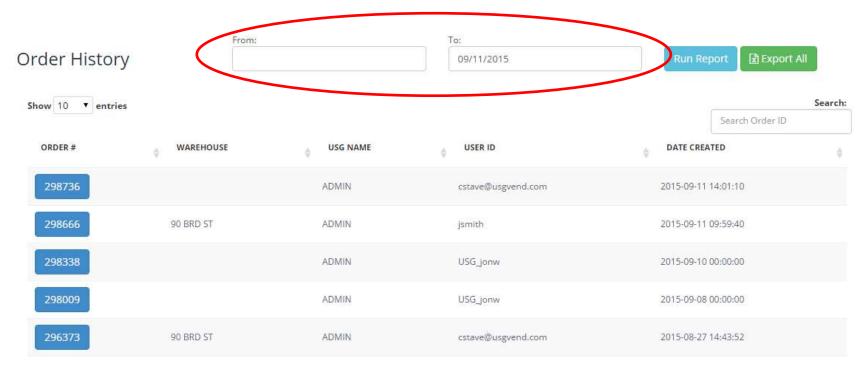

Reporting was enhanced to allow you to build reports for chosen date ranges and/or specific products