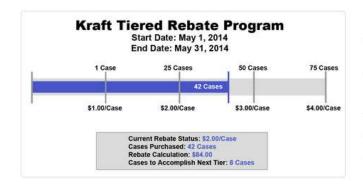

# A Stats section was added to help you achieve Tiered and Bundled deals

Manage Deals

Tiered rebate programs can have multiple per-case rebate amounts based on tiered sales targets. Each time your sales exceed to the next tier, the rebate you earn will increase. The progress bar shows your current sales progress within the program – the amounts above the progress bar show the amount of cases needed for each tier, while the amounts below show the rebate amounts for each tier. A quick summary box is shown below the progress bar to show your current rebate status, cases currently purchased, current rebate calculation and number of cases needed to purchase to advance to the next tier.